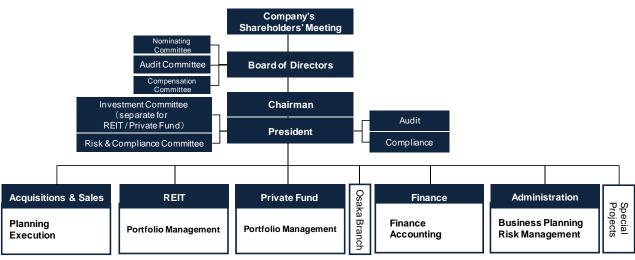

#### 3. Organization (effective March 1, 2015)

IRE provides asset management services primarily to Ichigo REIT but also to private funds. In order to focus and strengthen its asset management capabilities, IRE is organizing its asset management function into separate REIT and Private Fund groups.

## IRE Organization Chart

# After Change (effective March 1, 2015)

These changes in organization, statutory executive officers, and key personnel will be conducted in accordance with the provisions of the Financial Instruments and Exchange Law, the Building Lots and Buildings Transaction Business Law, and other applicable laws and regulations.