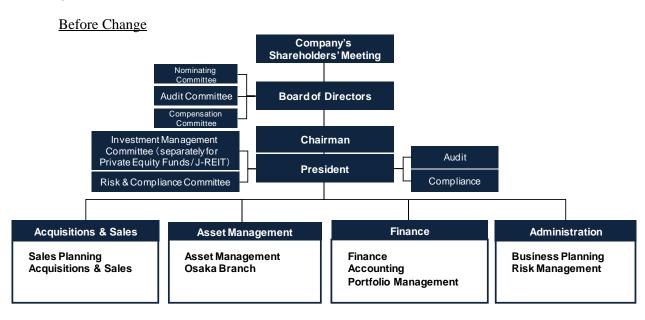

#### 3. Organization (effective March 1, 2015)

IRE provides asset management services primarily to Ichigo REIT but also to private funds. In order to focus and strengthen its asset management capabilities, IRE is organizing its asset management function into separate REIT and Private Fund groups.

## IRE Organization Chart