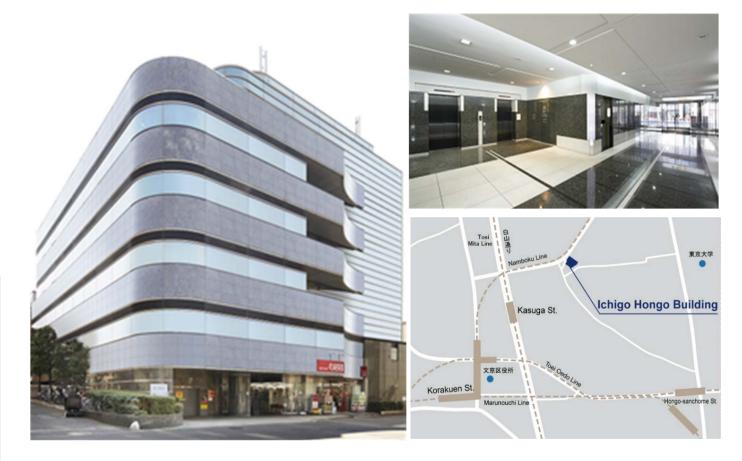

# Acquisition: Ichigo Hongo Building (O-87)

#### Asset Overview

| Acquisition Price | JPY 2.30B                        |
|-------------------|----------------------------------|
| Appraisal Value   | JPY 2.37B                        |
| NOI Yield         | 4.9%                             |
| Asset Type        | Office                           |
| Location          | 5 Chome, Hongo, Bunkyo-ku, Tokyo |
| Leasable Area     | 2,722.58m <sup>2</sup>           |
| Structure         | SRC/RC B1F/6F                    |
| Date Built        | April 1992                       |
| Occupancy         | 100.0%                           |

#### Location and Features

- A mid-size office building located within a 3-minute walk from Kasuga Station on the Toei Mita and Oedo Lines, and a 6-minute walk from Korakuen Station on the Marunouchi and Namboku Lines.
- Each floor has a standard floor plate of 160 tsubo (528m<sup>2</sup>) and is equipped with individual air conditioning systems and raised access floors, therefore catering to the demands of diverse tenants.
- A small supermarket occupies the first floor and the upper floors are occupied by office tenants such as a construction material manufacturer, a construction company, a plate manufacturer, and a publisher.