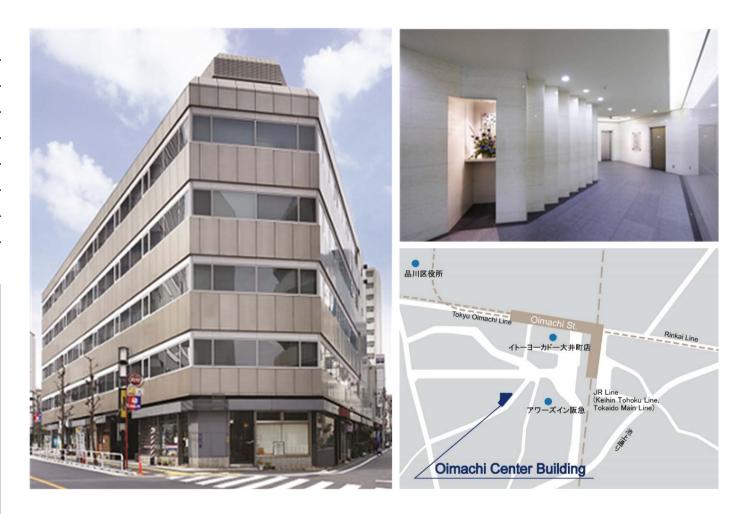

# Acquisition: Oimachi Center Building (O-88)

#### Asset Overview

| Acquisition Price | JPY 1.68B                        |
|-------------------|----------------------------------|
| Appraisal Value   | JPY 1.75B                        |
| NOI Yield         | 5.2%                             |
| Asset Type        | Office                           |
| Location          | 1 Chome, Oi, Shinagawa-ku, Tokyo |
| Leasable Area     | 2,748.73m <sup>2</sup>           |
| Structure         | SRC B1F/7F                       |
| Date Built        | December 1987                    |
| Occupancy         | 77.8%                            |

#### Location and Features

- A mid-size office building located within a 3-minute walk from Oimachi Station on the JR Keihin Tohoku Line and a 4-minute walk from Oimachi Station on the Tokyu Oimachi Line and Rinkai Line.
- Each floor has a standard floor plate of 180 tsubo (594m<sup>2</sup>) and is equipped with individual air conditioning systems and raised access floors, therefore catering to the demands of diverse tenants.
- The upper office floors are occupied by tenants such as a facilities construction company, a real estate management company, and a stationary manufacturer.