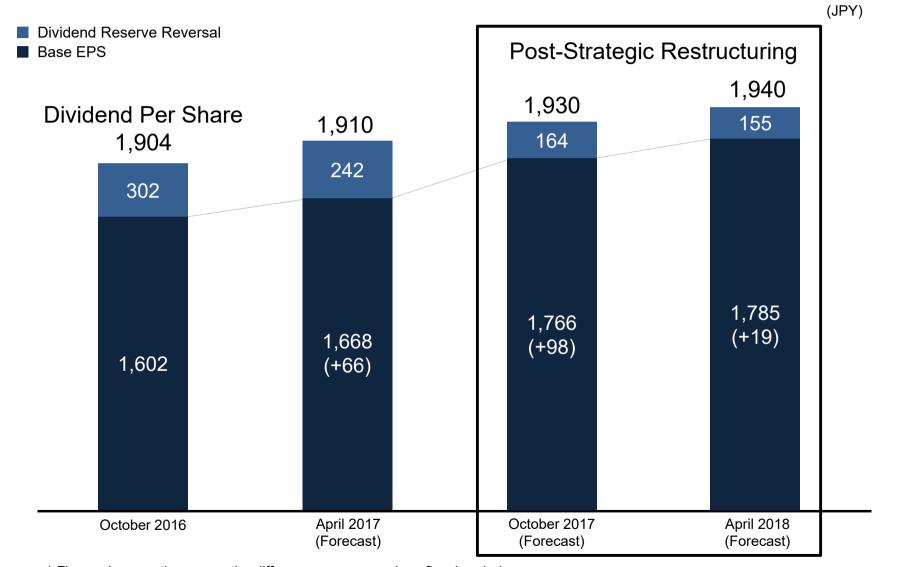

### Increase Base EPS and DPS

- ✓ Increase annual NOI by JPY 129 million
- ✓ Result: Forecast October 2017 Base EPS +5.9% (+JPY 98) vs. April 2017