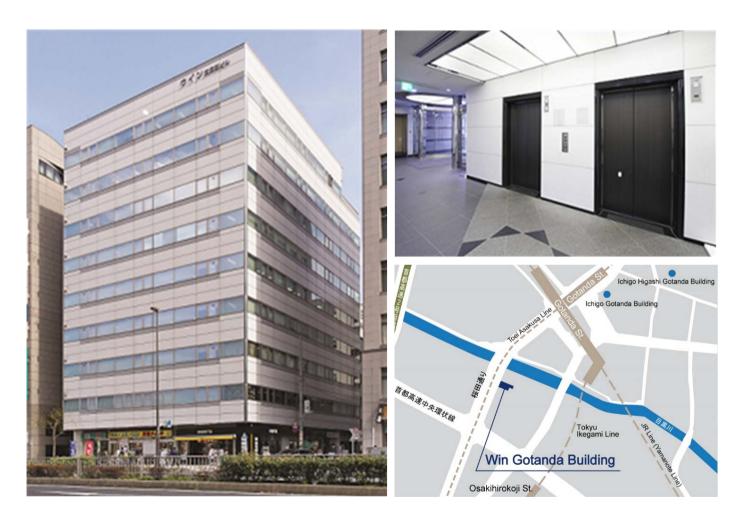

## Acquisition: Win Gotanda Building (O-86)

#### Asset Overview

| Acquisition Price | JPY 3.10B                                      |
|-------------------|------------------------------------------------|
| Appraisal Value   | JPY 3.26B                                      |
| NOI Yield         | 5.0%                                           |
| Asset Type        | Office                                         |
| Location          | 1 Chome, Nishi Gotanda,<br>Shinagawa-ku, Tokyo |
| Leasable Area     | 3,689.88m <sup>2</sup>                         |
| Structure         | SRC B1F/9F                                     |
| Date Built        | October 1989                                   |
| Occupancy         | 100.0%                                         |

#### Location and Features

- A mid-size office building located within a 3-minute walk from Gotanda Station on the JR Yamanote Line, the Toei Subway Asakusa Line, and the Tokyu Ikegami Line.
- Each floor has a standard floor plate of 149 tsubo (492m<sup>2</sup>) and is equipped with individual air conditioning systems and raised access floors, therefore catering to the demands of diverse tenants.
- The basement floor is occupied by a restaurant tenant and the upper floors are occupied by office tenants, including telecommunications companies.